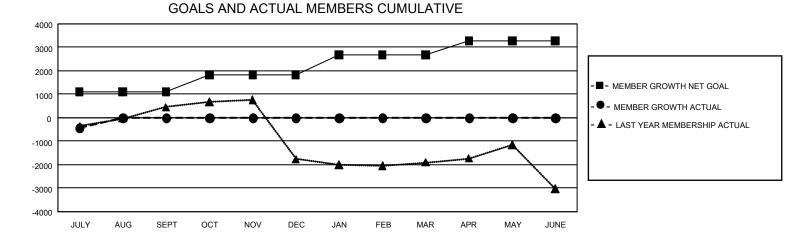

## GAT MONTHLY MEMBERSHIP PROGRESS REPORT

GMT Constitutional Area 6 - S, Group A

REPORT DOES NOT INCLUDE CLUBS IN UNDISTRICTED AREAS.

| Clubs                 |               |           |               | Members               |                          |                         |                                                    |
|-----------------------|---------------|-----------|---------------|-----------------------|--------------------------|-------------------------|----------------------------------------------------|
| RESULTS FOR 2024-2025 |               |           |               | RESULTS FOR 2024-2025 |                          |                         |                                                    |
| QUARTER               | NEW CLUB GOAL | NEW CLUBS | DROPPED CLUBS | QUARTER               | EMBER GROWTH NET<br>GOAL | MEMBER GROWTH<br>ACTUAL | DROPPED MEMBERS<br>ACTUAL (including<br>transfers) |
| JULY/AUG/SEPT         | - 177         | 7         | 6             | JULY/AUG/SEPT         | т 1099                   | 702                     | 864                                                |
| OCT/NOV/DEC           | 0             | 0         | 0             | OCT/NOV/DEC           | 720                      | 0                       | 0                                                  |
| JAN/FEB/MAR           | 138           | 0         | 0             | JAN/FEB/MAR           | 858                      | 0                       | 0                                                  |
| APR/MAY/JUNE          | 63            | 0         | 0             | APR/MAY/JUNE          | 598                      | 0                       | 0                                                  |