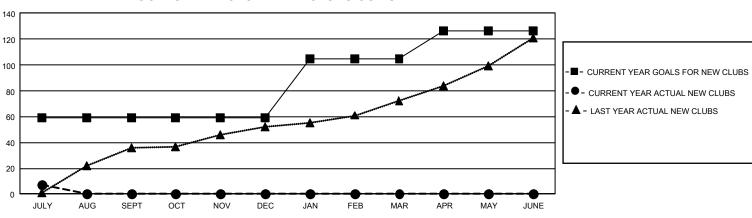

## GAT MONTHLY MEMBERSHIP PROGRESS REPORT

GMT Constitutional Area 6 - S, Group A

REPORT DOES NOT INCLUDE CLUBS IN UNDISTRICTED AREAS.

| Clubs                 |               |           |               | Members               |                          |                         |                                                    |
|-----------------------|---------------|-----------|---------------|-----------------------|--------------------------|-------------------------|----------------------------------------------------|
| RESULTS FOR 2024-2025 |               |           |               | RESULTS FOR 2024-2025 |                          |                         |                                                    |
| QUARTER               | NEW CLUB GOAL | NEW CLUBS | DROPPED CLUBS | QUARTER               | EMBER GROWTH NET<br>GOAL | MEMBER GROWTH<br>ACTUAL | DROPPED MEMBERS<br>ACTUAL (including<br>transfers) |
| JULY/AUG/SEPT         | - 177         | 7         | 6             | JULY/AUG/SEPT         | т 1099                   | 702                     | 864                                                |
| OCT/NOV/DEC           | 0             | 0         | 0             | OCT/NOV/DEC           | 720                      | 0                       | 0                                                  |
| JAN/FEB/MAR           | 138           | 0         | 0             | JAN/FEB/MAR           | 858                      | 0                       | 0                                                  |
| APR/MAY/JUNE          | 63            | 0         | 0             | APR/MAY/JUNE          | 598                      | 0                       | 0                                                  |